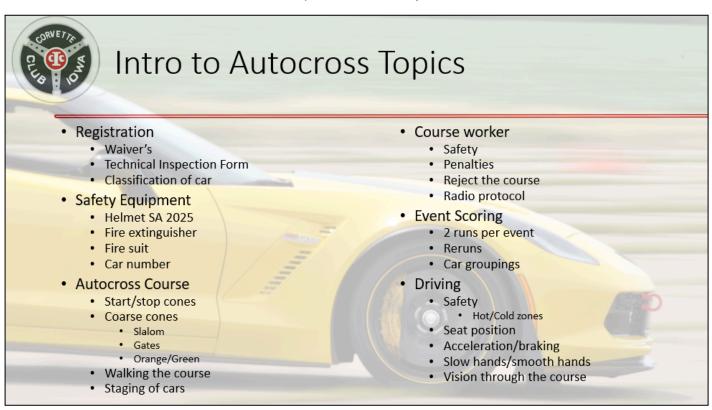

#### **General Event Information**

The Corvette Club of lowa is hosting an introduction to autocross course. This course is for people who want to get into autocross, but were concerned they did not know all the rules and requirements. We will cover everything you need to know to get you started in autocross. If you are not into driving but thinking about being a course worker, this is the event for you as well. We will teach you radio protocol and course penalties. After the course, there will be matching time low speed autocrosses to try your new skills for both drivers and workers.