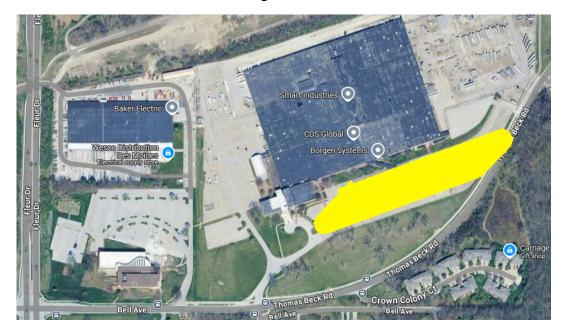

# 1901 Bell Ave Des Moines, IA 50315

#### **Event Location**

Intro to autocross course and matching time autocross

The location is formerly known as Bell Ave Business Center. However, if you google it you will get the incorrect address. Please use the address of 1901 Bell Ave to arrive at the correct location. If coming from I-235 exit south on

Martin Luther King Jr Parkway. That turns into Fleur Dr. Then turn east on Bell Ave. You will find the location from there. If hotels are needed there are several on Fleur Dr near the airport. There will be no food provided, please plan accordingly.